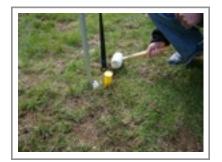

1) Hook Strap to Upper Corner-Leg

2) Hammer Stake into ground next to leg

3) Hook Lower Strap through Stake

4) Now Tighten Strap to Anchor Securely

Repeat until all four Gravity-Stakes are secured. Note: Set includes (4) Resin Stakes & (4) quick strap tiedowns

Note: Best way to remove stake with taking down is to hammer stake on each side several times until loose.

CAUTION: Always securely anchor all four legs and take down in gusting winds, don't leave shelter unattended in inclement weather.