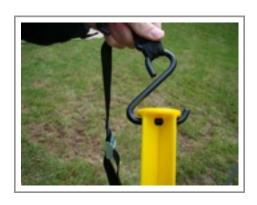

1) Hook Strap to Upper Corner-Leg

2) Hammer Stake into ground next to leg

3) Hook Lower Strap through Stake

4) Now Tighten Strap to Anchor Securely

Repeat until all four Gravity-Stakes are secured. Note: Set includes (4) Resin Stakes & (4) quick strap tiedowns