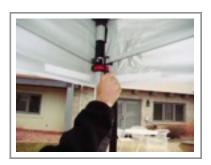

1) Hook Strap to Upper Corner-Leg

2) Hammer Stake into ground next to leg

3) Hook Lower Strap through Stake

4) Now Tighten Strap to Anchor Securely

Repeat until all four Gravity-Stakes are secured. Note: Set includes (4) Resin Stakes & (4) quick strap tiedowns